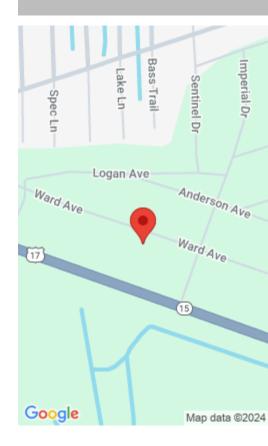

# 223 WARD AVE, CRESCENT CITY, FL 32112, USA

https://comwire.com

Owner financing available. Don't Miss out on this vacant lot in growing Putnam County. Located within minutes of schools, restaurants, diners, and parks. Looking to purchase property in Florida, look no further. Buying Land in Florida is a solid investment for your future. Minutes from St Johns River, Welaka, and Beautiful Crescent Lake in Crescent