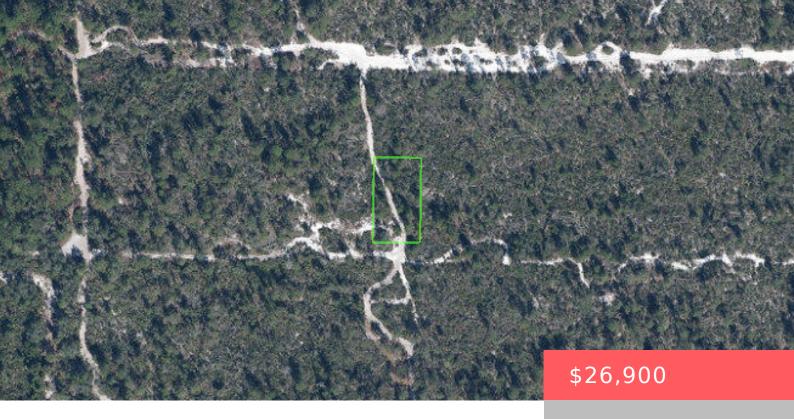

# 2230 HONEY DEW AVE, SEBRING, FL 33875, USA

https://comwire.com

Build Your Dream Home on This Prime .26 Acre Lot in Sebring, FL! Located in a quiet and tranquil location, this property offers the ideal balance between serenity and convenience. With NO HOA fees, you'll have the freedom to design your home exactly as you wish. The lot directly behind this property is also for + Read More

### **Site Details**

**Lot SqFt:** 11471.00 **Lot Dimensions:** 80.0 ft x 143.0 ft

Improvements: None Utilities On Site: None

Front Exp: South Lot Description: 1/4 to 1/2 Acre

**Roads:** Dirt **Ground Cover:** Brush,Palmetto