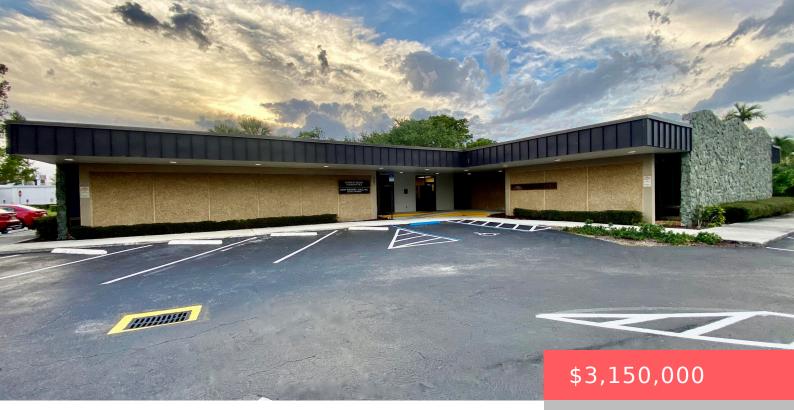

## 2231 NE 25TH AVE #4, POMPANO BEACH, FL 33062, USA

https://comwire.com

• Active

• 7242.00 sq ft

## Basics

Comwire last checked: 4:01 pm on June<br/>07, 2025Listing updated: March 29, 2025 at 8:01 pmDays on Comwire: 252Year built: 1971Status: ActiveListing Office Id: 276537681Date added: September 28, 2024 at 9:20<br/>amBuilding size (SF): 7242.00 sq ftLot size: 0.41 sq ftFor Sale: YesFor Lease: NoListing Office Name: Premier Brokers<br/>International

## **Building Details**

| Type: Office                                    | <b>Building Type:</b> Free Standing, Medical, Office Space, Office/Warehouse |
|-------------------------------------------------|------------------------------------------------------------------------------|
| Stories: 1.0                                    | Heating: Central, Central Individual                                         |
| Construction: CBS                               | Floor covering: Ceramic Tile, Laminate, Tile, Vinyl Floor                    |
| Roof: Comp Rolled, Steel Joist                  | Real Estate Taxes: \$29,268                                                  |
| <b>Tax Year:</b> 2023                           | Cooling: Central, Central Individual                                         |
| <b>Docs Available:</b> Previous<br>Title,Survey | Info Available: Photos                                                       |