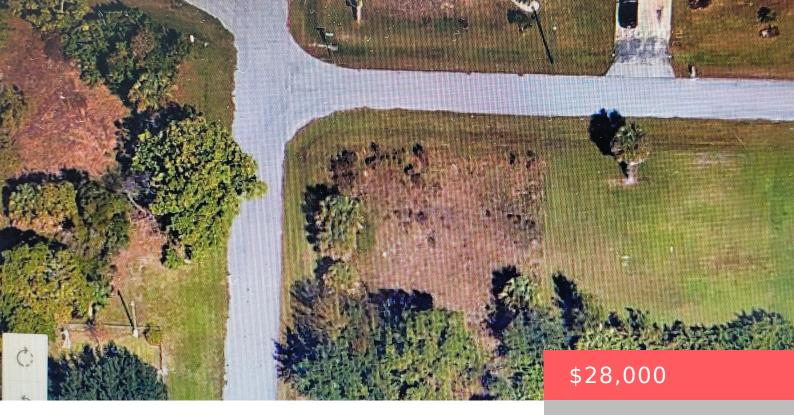

# 2231 CLAUDE COURT, PORT CHARLOTTE, FL, 33952

https://comwire.com

## Site Details

| Lot SqFt: 7500.00       | Improvements: None          |
|-------------------------|-----------------------------|
| Utilities On Site: None | Front Exp: East             |
| View: Other             | Lot Description: < 1/4 Acre |
| Subdiv Info: None       | Roads: Other                |
| Ground Cover: Grassed   | Soil Type: Other            |