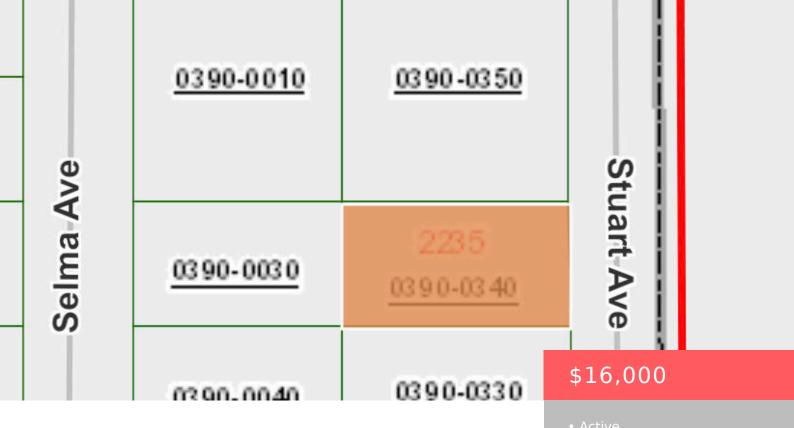

# 2235 STUART AVE, INTERLACHEN, FL 32148, USA

https://comwire.com

VACANT LOT/NO HOA COME AND BUILD YOUR DREAM HOME.

#### **Site Details**

Lot SqFt: 10454.00 Improvements: None

Utilities On Site: None Front Exp: East

**Lot Description:** < 1/4 Acre, Dirt Road, Treed Lot **Roads:** Dirt

**Ground Cover:** Grassed, Weeds **Soil Type:** Dirt