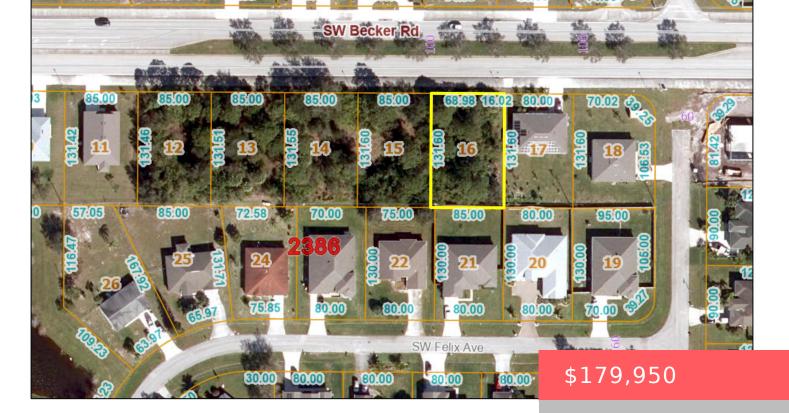

# 224 BECKER ROAD, PORT SAINT LUCIE, FL, 34953

https://comwire.com

This Becker Rd lot is now available for your new Florida home! Ideally located between I-95 and the Florida Turnpike, it offers easy access for a daily commute. Enjoy the convenience of being just a short drive away from a variety of restaurants and shopping options. Please note that owners will NOT accept ASSIGNABILITY, only

#### **Site Details**

Lot SqFt: 12632.00 Improvements: None

Utilities On Site: None Front Exp: North

**Lot Description:** 1/4 to 1/2 Acre **Roads:** Paved

**Ground Cover: Brush** 