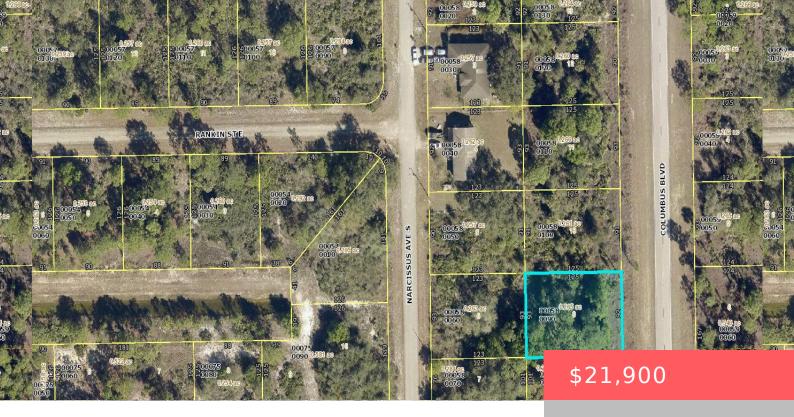

# 224 COLUMBUS BOULEVARD, LEHIGH ACRES, FL, 33974

https://comwire.com

BUILD A BRAND NEW HOME ON THIS .265 ACRE LOT.

#### **Site Details**

**Acres:** 0.27 **Lot SqFt:** 11539.00

Improvements: None Utilities On Site: None

Front Exp: East View: Garden

**Lot Description:** 1/4 to 1/2 Acre **Subdiv Info:** None

Roads: City/County Maint., County Road Ground Cover: Other