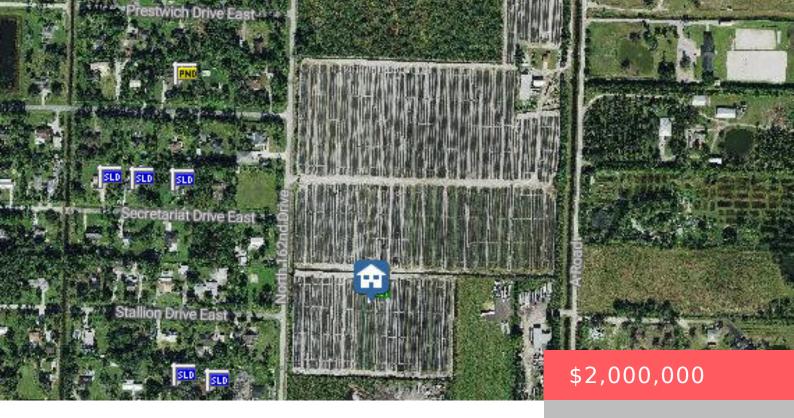

# 2240 A ROAD, LOXAHATCHEE GROVES, FL, 33470

https://comwire.com

Prime 10-acre agricultural property (two 5-acre parcels) currently operating as a nursery. Fully cleared with rich soil-no muck, no wetlands. Features internal roads for easy access. Ideal for agriculture, equestrian use, or development. Build your dream estate, a private POLO FIELD, or stables for use or lease income. Primary access via A Road with possible secondary + Read More

#### **Site Details**

**Utilities On Site:** None **Waterfront Details:** Canal Width 1 - 80

Front Exp: East View: Canal

**Lot Description:** 5 to 10 Acres **Roads:** Other

**Ground Cover:** Other