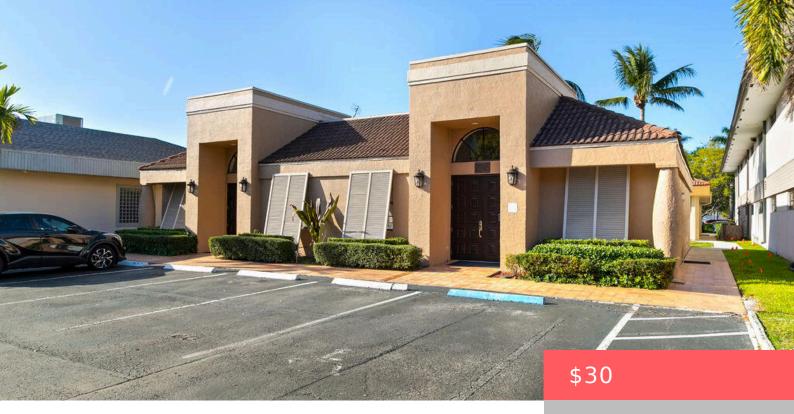

## 2245 UNIVERSITY DRIVE, PEMBROKE PINES, FL, 33024

https://comwire.com

Premier Freestanding Furnished Turn key Single Story Medical Office Building in Pines Professional Park-Medical Campus at University Drive and Sheridan Street. Perfect for physicians seeking high income demographics and traffic count, as well as for a range of associated medical, research, professional, and commercial activities.On the campus of Memorial Hospital Pembroke. Less than 15 min + Read More • Active

• 3323.00 sq ft

## **Building Details**

Type: Office Stories: 1.0 Construction: Block Roof: Comp Shingle, Other Tax Year: 2024 Docs Available: Aerial,Deed Restrictions Building Type: Medical, Office Space
Heating: Central, Central Building
Floor covering: Vinyl Floor
Real Estate Taxes: \$16,849.50
Cooling: Central Building
Info Available: Photos