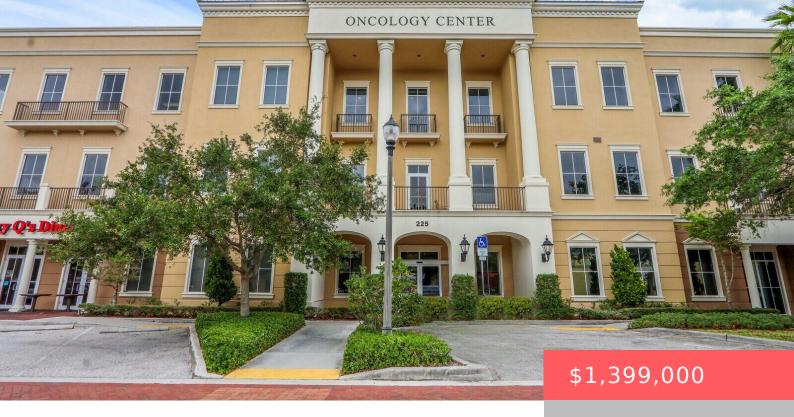

## 225 CHIMNEY CORNER LN STE 1011, JUPITER, FL 33458, USA

https://comwire.com

Giant office space spanning through the East side of the 2nd floor of this prime location commercial space. Located in an upscale neighborhood less than 2 miles from the highway & 3 miles to the beach. The property is also surrounded by a mix of residential, shopping, restaurants, & services, and is central to Abacoa, + Read More

## **Basics**

Year built: 2011 Status: Active

**Building size (SF): 4504.00** sq ft **Lot size: 0.70** sq ft

For Sale: Yes For Lease: No

Listing Office Name: Premier Properties of South Fl

## **Building Details**

**Type:** Office **Building Type:** Commercial, Office Space,

Office/Professional

Stories: 3.0 Heating: Central Individual

Construction: Block, CBS, Floor covering: Carpet, Concrete, Tile