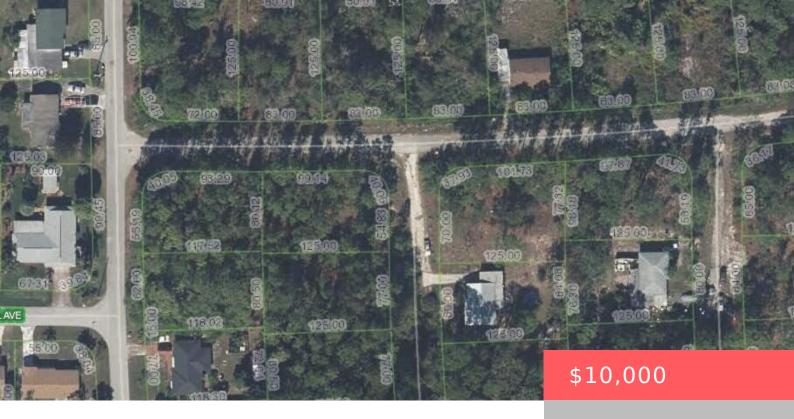

# 225 COLLEEN LN, LAKE PLACID, FL 33852, USA

https://comwire.com

VACANT RESIDENTIAL BUILDING LOT LOCATED IN THE SUN 'N LAKES NEIGHBORHOOD OF LAKE PLACID. LOT SIZE 125' X 82' GREAT INVESTMENT PROPERTY OR TO BUILD A HOME, HIGHLANDS COUNTY DOES NOT HAVE IMPACT FEES FOR NEW HOME CONSTRUCTION.

#### **Site Details**

**Acres:** 0.23 **Lot SqFt:** 10390.00

**Lot Frontage:** 83.00 **Lot Dimensions:** 83.0 ft x 125.0 ft

Improvements: None Utilities On Site: None

Front Exp: North View: Other

**Lot Description:** < 1/4 Acre, Dirt Road, Interior Lot, Treed Lot **Subdiv Info:** None