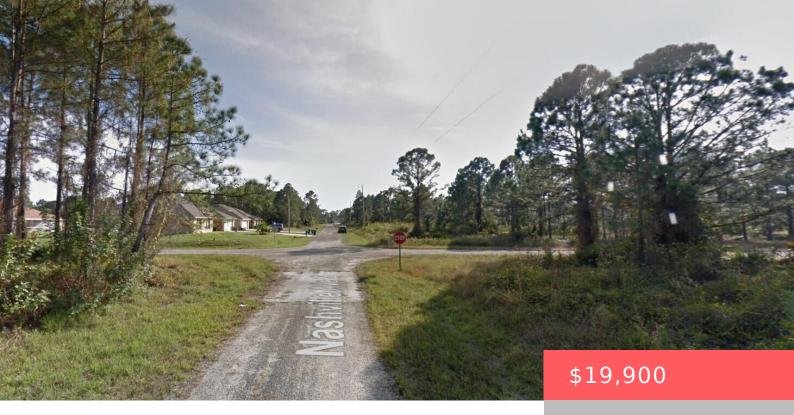

# 225 NASHVILLE AVENUE, LEHIGH ACRES, FL, 33974

https://comwire.com

Build your dream house on this beautiful, lot in Lehigh Acres. New and existing homes already in the area waiting for your home to be built. Electricity nearby making it easy to access power. Quiet neighborhood but minutes from shopping, restaurants, schools and all the amenities Lehigh Acres, Ft Myers and Ft Myers Beach has

#### **Site Details**

**Acres:** 0.30 **Lot SqFt:** 12986.00

**Lot Frontage:** 146.00 **Lot Dimensions:** 146X182X42X125

Improvements: None Utilities On Site: None

Front Exp: North Lot Description: 1/4 to 1/2 Acre

**Roads:** Paved **Ground Cover:** Other