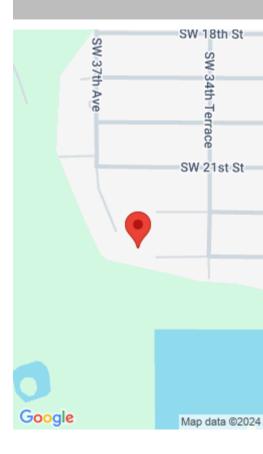

# 2256 SW 37TH AVE, OKEECHOBEE, FL 34974, USA

https://comwire.com

Oak Park Circle – Come build your dream home on this partially cleared 0.654 acre lot located on a quiet cul-de-sac street. Close to town and in a peaceful neighborhood.