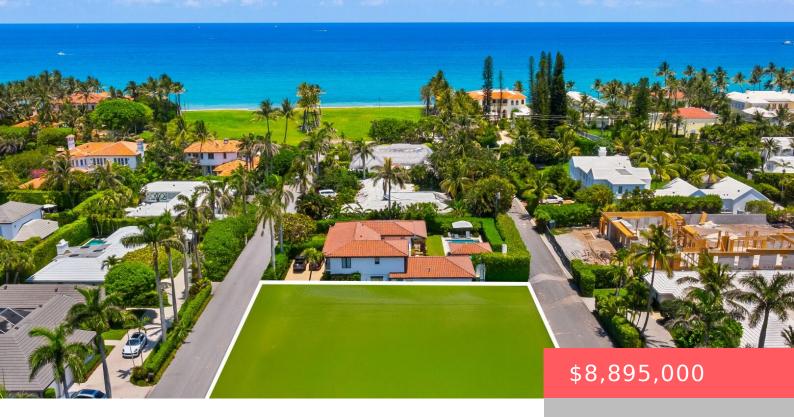

# 226 LIST ROAD, PALM BEACH, FL, 33480

https://comwire.com

Fantastic North End 12,705+/- square foot lot. Fabulous South Side location on the Ocean Block. Build your dream Palm Beach home.

Active

#### **Site Details**

**Lot SqFt:** 12710.00 **Lot Dimensions:** 105.0 ft x 121.0 ft

Improvements: Home Utilities On Site: Electric, Public Water

Front Exp: North Lot Description: 1/4 to 1/2 Acre

**Roads:** Paved **Ground Cover:** Grassed