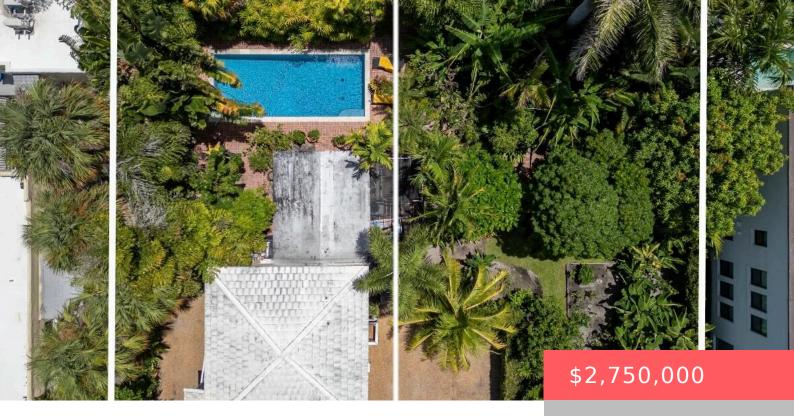

## 216 OLEANDER AVE, PALM BEACH, FL 33480, USA

https://comwire.com

4,251 SF lot available on Oleander, steps away from Beach, Shopping, Restaurants, Golf & Tennis. Combine with the available lot next door for a 8,502 SF lot.Neighboring precedent justifies a 2,500 SF structure on a single lot or up to a 4,500+ SF single family home on the combined lot. All dependent on use of + Read More