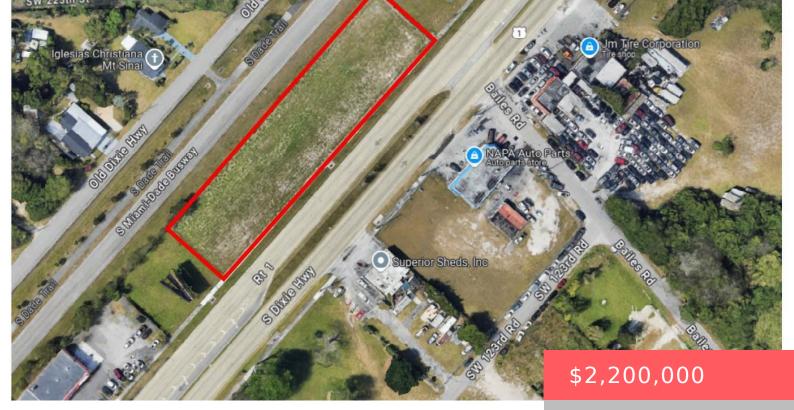

# 22607 S DIXIE HWY, MIAMI, FL 33170, USA https://comwire.com

Lot is fence and mowed. Current zoning is 7100 / IU-1 – INDUSTRIAL DISTRICTS, LIGHT MANUFACTURING.Many potential uses for this lot. Exposure to public traffic from the US-1 that will help your business grow. Very convenient access to the property.

# Site Details

Acres: 0.99 Lot Frontage: 430.00

Improvements: Cleared, Demucked, Fenced, Sidewalk

Front Exp: Southeast

**Roads:** City/County Maint.,County Road,Highway,Paved,Public

Lot SqFt: 430100.00

Lot Dimensions: 430 ft x 100 ft

**Utilities On Site:** Electric Service Available, Municipal Sewer, Public Water

Lot Description: 1/2 to < 1 Acre,Paved Road,Public Road,Sidewalks,West of US-1

Ground Cover: Brush