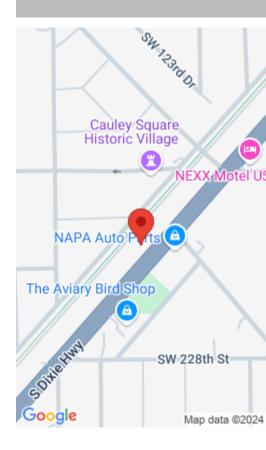

# 22607 S DIXIE HWY, MIAMI, FL 33170, USA https://comwire.com

Lot is fence and mowed. Current zoning is 7100 / IU-1 – INDUSTRIAL DISTRICTS, LIGHT MANUFACTURING.Many potential uses for this lot. Exposure to public traffic from the US-1 that will help your business grow. Very convenient access to the property.