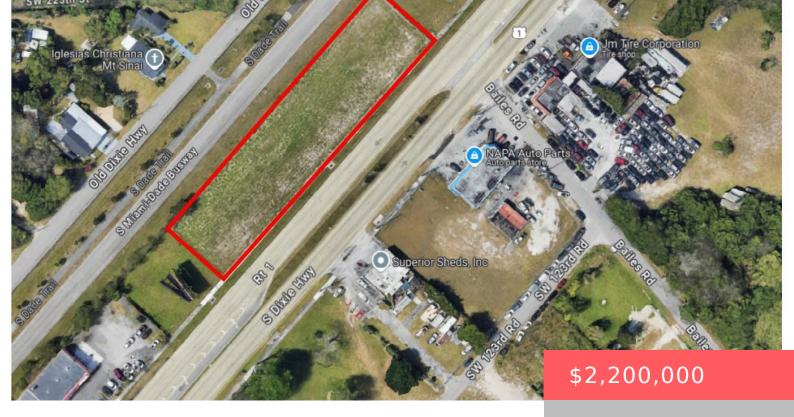

#### **226XX DIXIE HWY 1, MIAMI, FL, 33170**

https://comwire.com

Lot is fence and mowed. Current zoning is 7100 / IU-1 – INDUSTRIAL DISTRICTS, LIGHT MANUFACTURING.Many potential uses for this lot. Exposure to public traffic from the US-1 that will help your business grow. Very convenient access to the property.

#### **Site Details**

**Acres:** 0.99 **Lot SqFt:** 430100.00

**Lot Frontage:** 430.00 **Lot Dimensions:** 430 ft x 100 ft

Improvements: Utilities On Site: Electric Service
Cleared, Demucked, Fenced, Sidewalk Available, Municipal Sewer, Public Water

**Front Exp:** Southeast **Lot Description:** 1/2 to < 1 Acre,Paved Road,Public Road,Sidewalks,West of US-1

Roads: City/County Maint., County Ground Cover: Brush

Road, Highway, Paved, Public