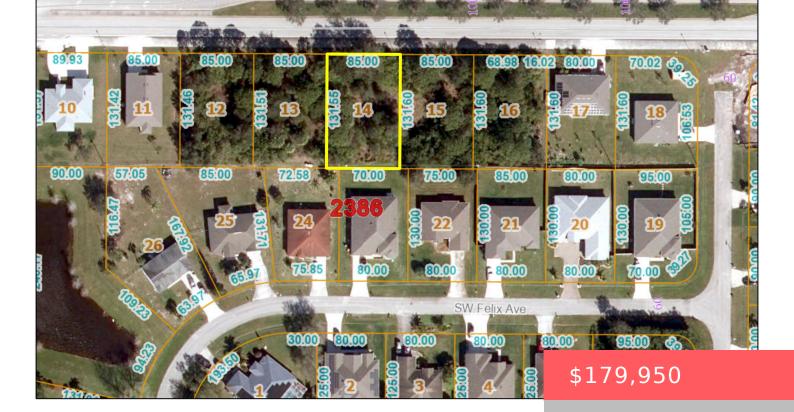

# 228 BECKER ROAD, PORT SAINT LUCIE, FL, 34953

https://comwire.com

This Becker Rd lot is now available for your new Florida home! Ideally located between I-95 and the Florida Turnpike, it offers easy access for a daily commute. Enjoy the convenience of being just a short drive away from a variety of restaurants and shopping options. Please note that owners will NOT accept ASSIGNABILITY, only

### **Basics**

Comwire last checked: 2:27 pm on June 17, 2025 Listing updated: April 25, 2025 at 9:24 pm

Listing Office Id: 801759 Date added: October 02, 2024 at 8:30 pm

**Lot size: 0.26** sq ft **HOA Dues \$:** \$85

**Est. Taxes:** \$2,042.64 **Price/Acre:** \$692,115.38

For Sale: No For Lease: No

**Listing Office Name:** Preferred Realty Executives

#### **Site Details**

**Acres:** 0.26 **Lot SqFt:** 11326.00

Lot Frontage: 85.00 Improvements: None

Utilities On Site: None Front Exp: North

**Lot Description:** 1/4 to 1/2 Acre **Roads:** Paved

**Ground Cover:** Brush