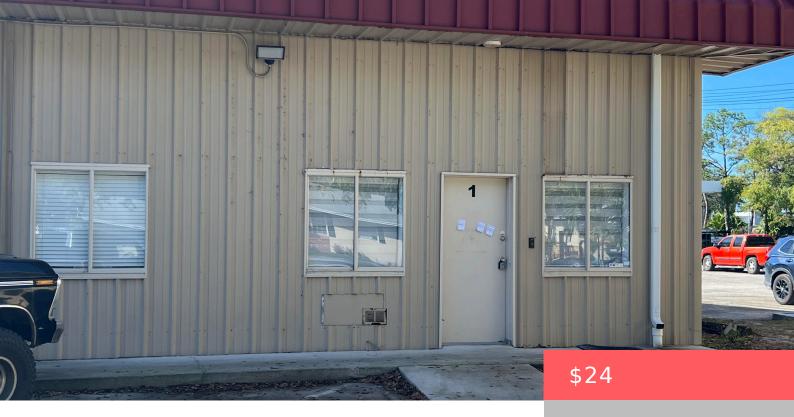

## 228 HIBISCUS STREET, JUPITER, FL, 33458

https://comwire.com

Opportunity to sublease industrial space in end cap unit. Space is split between office 50%+/- and warehouse. All the space is air conditioned. Office area divided into general office area, 3 private offices, breakroom and bathroom. Small loft storage area. Large OH door accessed from rear. No auto repair. Vacant and ready for use. Must

+ Read More

- Active
- 1190.00 sq ft