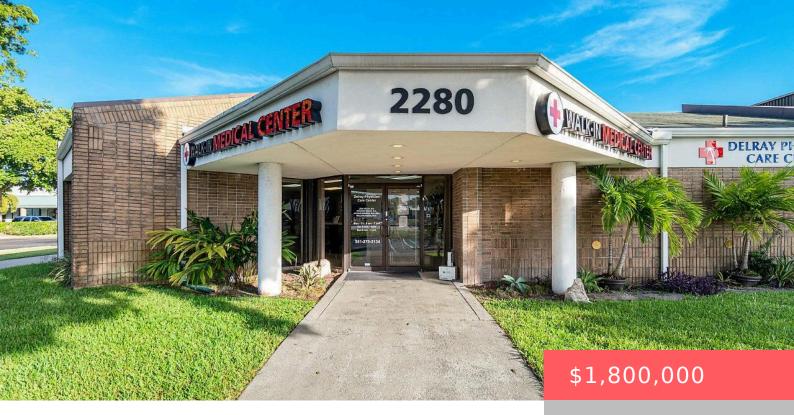

## 2280 ATLANTIC AVENUE, DELRAY BEACH, FL, 33445

https://comwire.com

This property has a popular racetrack style medical office set up. 5 private exam rooms, with 3 bays for procedures & Suturing, Lab set up, with Xray room, and Kitchen for staff. Office also offers 5 bathrooms, front office with separate bus. /Manager space. Private doctors office in rear with private bath/ back door entrance.