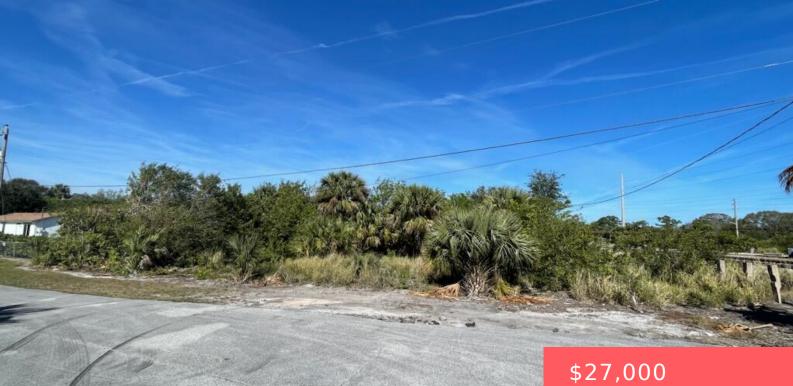

## 2290 42ND ST, VERO BEACH, FL 32967, USA

https://comwire.com

Unique property zoned for multiple uses. Close to everything. Adjacent lot is also available (2300 42nd St).

# Site Details

| Lot SqFt: 5663.00                                          | <b>Lot Dimensions:</b> 52.0 ft x 107.0 ft     |
|------------------------------------------------------------|-----------------------------------------------|
| Improvements: None                                         | Utilities On Site: Cable, Public Water, Sewer |
| Front Exp: South                                           | View: Other                                   |
| <b>Lot Description:</b> < 1/4 Acre,Paved Road,West of US-1 | Subdiv Info: None                             |
| Roads: County Road, Paved                                  | Ground Cover: Other                           |