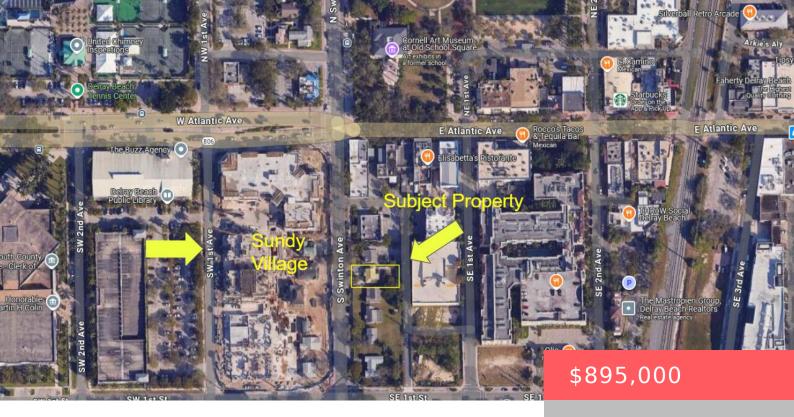

## 23 SWINTON AVENUE, DELRAY BEACH, FL, 33444

https://comwire.com

23 South Swinton Avenue is a prime opportunity in the heart of Delray Beach. Located directly across from the upcoming Sundy Village-a flagship mixed-use development-this property is positioned at the eastern gateway to Downtown Delray. The area is booming with growth in retail, dining, residential, and office space, driven by strong public and private investment.