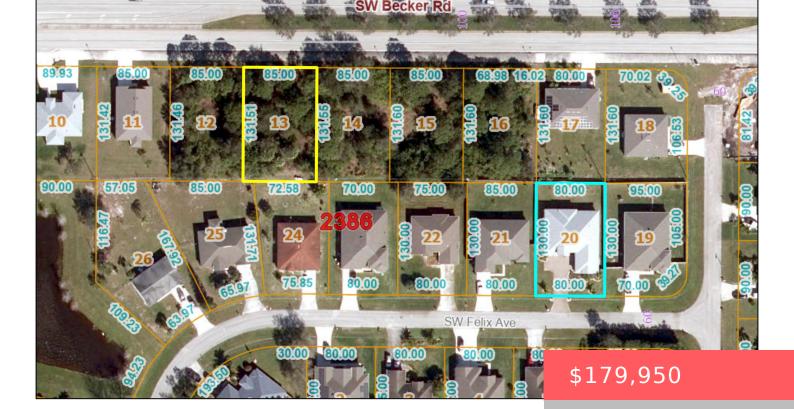

# 230 BECKER ROAD, PORT SAINT LUCIE, FL, 34953

https://comwire.com

This Becker Rd lot is now available for your new Florida home! Ideally located between I-95 and the Florida Turnpike, it offers easy access for your commute. Enjoy the convenience of being just a short drive away from a variety of restaurants and shopping options. Please note that owners will NOT accept ASSIGNABILITY, only in

#### **Site Details**

Lot SqFt: 11326.00 Improvements: None

Utilities On Site: None Front Exp: North

**Lot Description:** 1/4 to 1/2 Acre **Roads:** Paved

**Ground Cover: Brush** 

## **Building Details**

**Type:** Single Family Detached **Docs Available:** Aerial