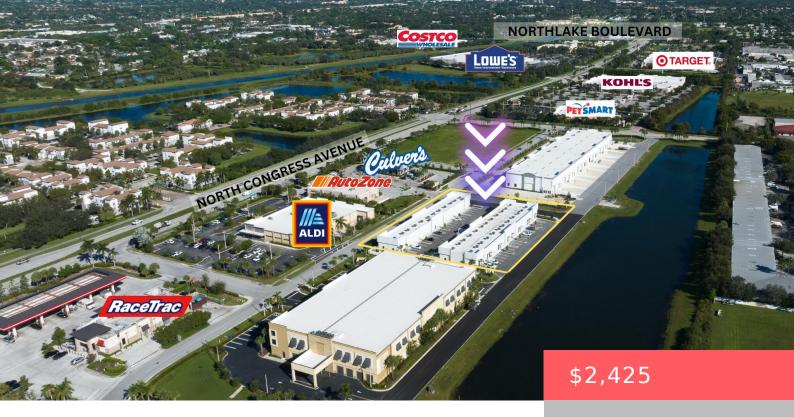

## 230 CONGRESS AVENUE, LAKE PARK, FL, 33403

https://comwire.com

Unit A10 is one of our larger floor plans, at 714 square feet. It is located in our front row of units, which face the street and feature additional Impact windows for signage/natural light AND first-come first-serve client parking. The unit also has double entrances. Built in 2023, Fully AC'd with its own private restroom. + Read More