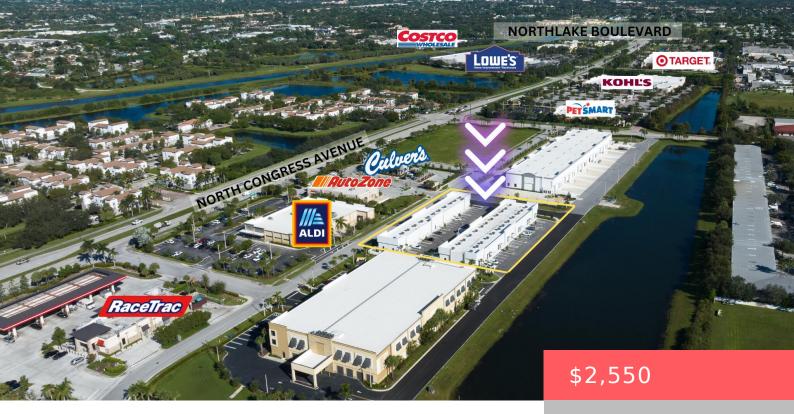

## **230 CONGRESS AVENUE, LAKE PARK, FL, 33403**

https://comwire.com

Suite A-10 is located in the highly sought-after Front Row of units that can advertise directly to the street traffic that is shared with ALDI Supermarket, Texas Roadhouse, Culver's and RaceTrac. It is one of the larger floor plans available, at 714 square feet. It features additional parking for walk-in customers, extra impact windows for