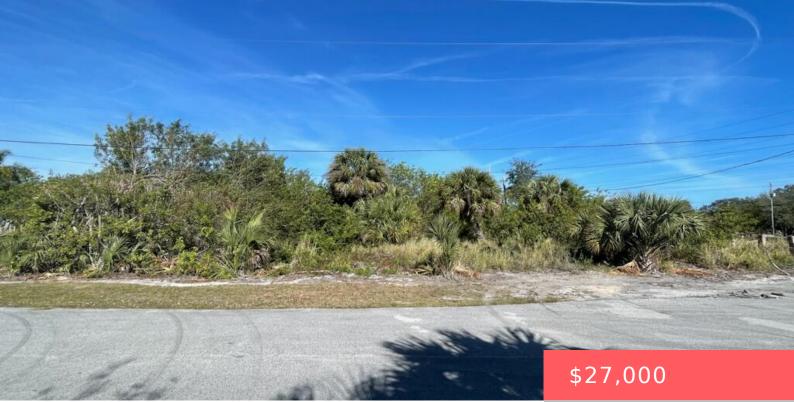

## 2300 42ND ST, VERO BEACH, FL 32967, USA

https://comwire.com

Unique property zoned for multiple uses. Close to everything. Adjacent lot is also available (2290 42nd St)

**Basics** 

Status: ActiveDate added: Added 2 months agoFor Sale: NoListing Office Name: RE/MAX Crown Realty

## Site Details

| Lot SqFt: 5663.00                                          | Lot Dimensions: 55.0 ft x 104.0 ft            |
|------------------------------------------------------------|-----------------------------------------------|
| Improvements: None                                         | Utilities On Site: Cable, Public Water, Sewer |
| Front Exp: South                                           | View: Other                                   |
| <b>Lot Description:</b> < 1/4 Acre,Paved Road,West of US-1 | Subdiv Info: None                             |
| Roads: County Road, Paved                                  | Ground Cover: Other                           |