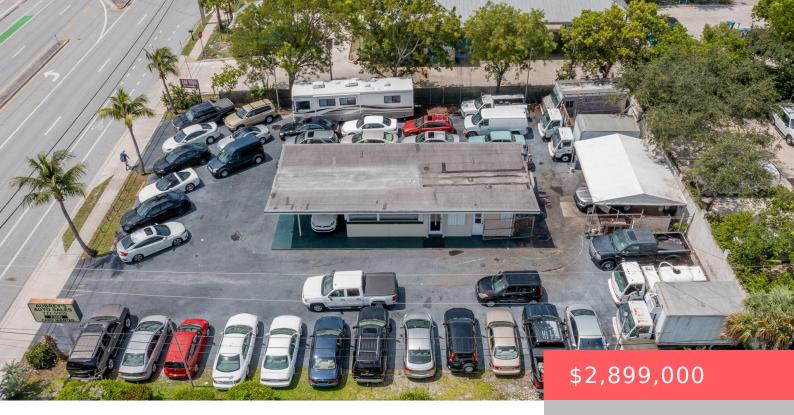

## 2300 N FEDERAL HWY, DELRAY BEACH, FL 33483, USA

https://comwire.com

RARE OPPORTUNITY TO PURCHASE A USED CAR DEALERSHIP IN DELRAY BEACH. ZONED 2700-AUTO SALES. T2300 N Federal Highway Retail Property in Delray Beach, FL Discover a rare opportunity to own a used car dealership in the heart of Delray Beach. This expansive retail property is perfectly zoned for 2700-Auto Sales, making it an ideal investment

## **Basics**

Year built: 1957

Listing Office Id: 279601023

Building size (SF): 666.00 sq ft

For Sale: Yes

**Listing Office Name: Premier Listings** 

Status: Active

Date added: Added 2 months ago

## **Building Details**

Type: Retail Building Type: Automotive, Commercial

Stories: 1.0 Heating: Other

**Construction:** Brick, Concrete Floor covering: Carpet

**Roof:** Tar/Gravel **Real Estate Taxes:** \$9,717.17