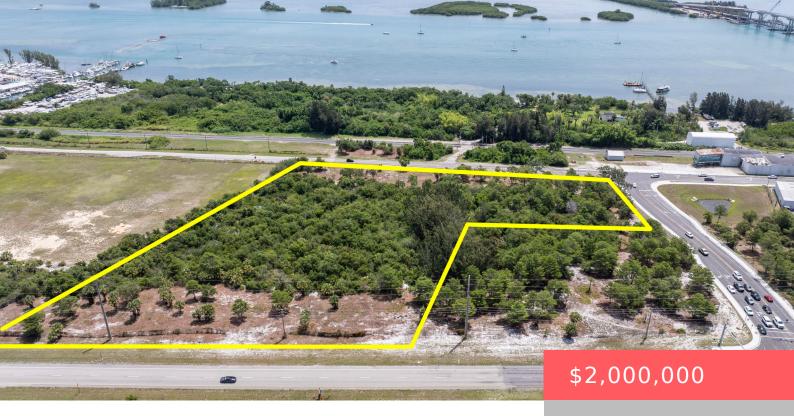

## 2300 US HWY 1, FORT PIERCE, FL, 34946

https://comwire.com

Prime 7.7 acre Riverview commercial/multifamily site with frontage on North US #1, New Juanita East extension and Old Dixie Highway. This property excludes the 2.5 acre corner at the Traffic Light. Great location near new \$100 million bridge to North Hutchinson Island. All high and dry property. This parcel is a portion of a larger

### **Site Details**

**Acres:** 7.70 **Lot SqFt:** 558439.00

Improvements: None Utilities On Site: None

Front Exp: West Lot Description: 5 to 10 Acres, East of US-1, Paved Road

Roads: County Road, Highway, Paved Ground Cover: Brush