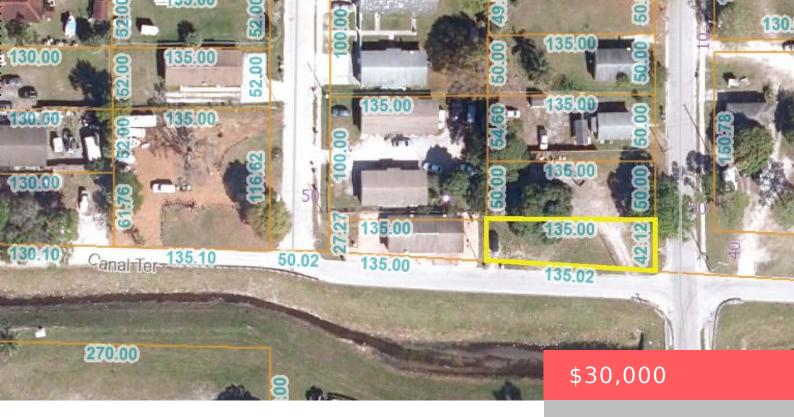

# 2302 CANAL TERRACE, FORT PIERCE, FL 34950, USA

https://comwire.com

VACANT RESIDENTIAL BUILDING LOT LOCATED IN ALAMANDA VISTA SUBDIVISION OF FORT PIERCE. CORNER LOT LOCATED ALONG MOORES CREEK. DOWNTOWN FT PIERCE IS CLOSE BY WITH RESTURANTS AND SHOPS. BOTH BRIDGES ARE CLOSE BY TO HUTCHINSON ISLAND. LOT SIZE 135' X 42'

#### **Site Details**

**Acres:** 0.14 **Lot SqFt:** 5913.00

**Lot Frontage:** 42.00 **Lot Dimensions:** 135' x 42'

Improvements: Cleared, Curb, Street Light Utilities On Site: Electric Service

Available, Municipal Sewer, Public Water

Front Exp: East Lot Description: < 1/4 Acre, Paved Road, Public

Road, West of US-1

Roads: City/County Maint., Paved Ground Cover: Grassed

**Special Info:** Comforms to Zoning,Impact

Fees