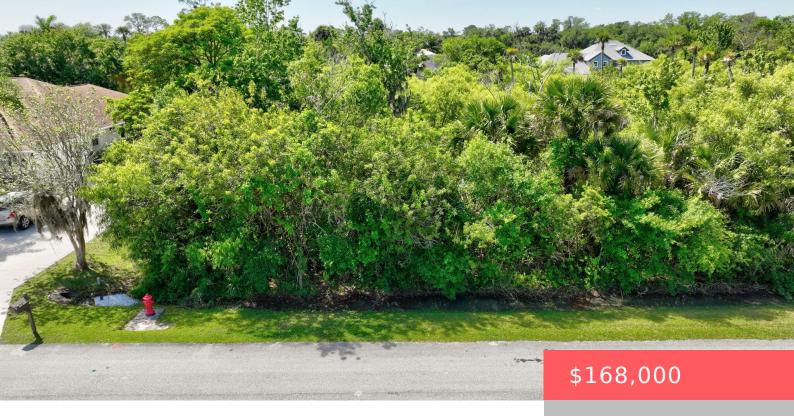

# 2307 RIVER BRANCH DRIVE, FORT PIERCE, FL, 34981

https://comwire.com

This prime lot, located just moments from White City Park, offers an exceptional opportunity to build your dream home. Nestled near a scenic riverside recreation area, you'll enjoy easy access to the park's boat ramp, hiking trails, pavilions, and playground-perfect for outdoor enthusiasts and families. With I-95 just a short drive away, this location offers

#### **Site Details**

Lot SqFt: 21780.00 Improvements: None

**Utilities On Site:** Electric Service Available, Municipal **Front Exp:** North

Sewer, Public Water, Sewer

Lot Description: 1/2 to < 1 Acre, Paved Road, Public Road, West of Roads: County Road, Paved

US-1

Ground Cover: Brush HOA Fee/Month: \$33