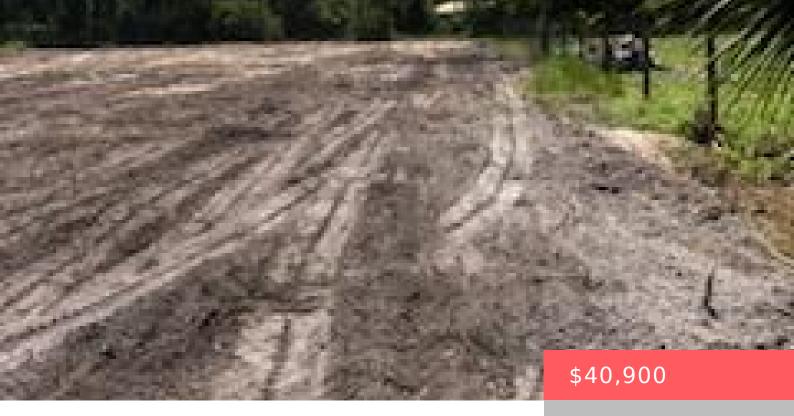

# **2309 JOHNS AVE, ALVA, FL 33920, USA**

https://comwire.com

New Update as of July 17th! Half acre just cleared cleared trees will be removed next week. See this perfect, cleared lot for yourself. Country living but near town! Are you looking for privacy, a large parcel of land, room to grow or to grow your own food? Look no further this property faces

#### **Site Details**

**Acres:** 0.50 **Lot SqFt:** 21788.00

**Lot Frontage:** 104.00 **Lot Dimensions:** 104 x 209.50 x 104.20 x

209.0

Improvements: Cleared Utilities On Site: None

Front Exp: East Lot Description: 1/2 to < 1 Acre

Subdiv Info: None Roads: Public,Paved

Ground Cover: Palmetto, Weeds Soil Type: Dirt, Sand

**Special Info:** Deed Restrictions, Platted, Easements