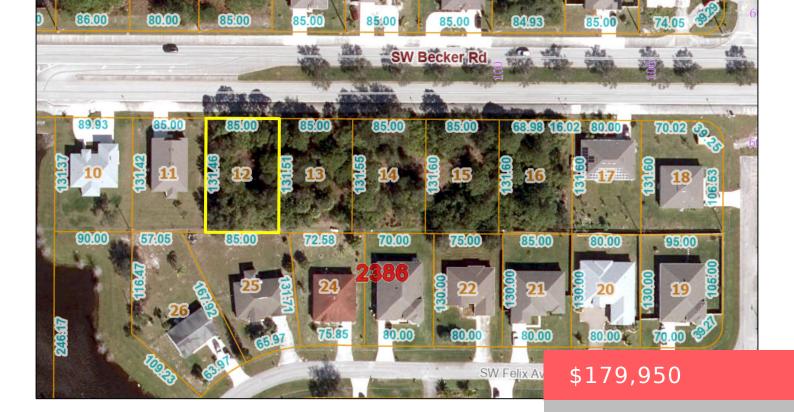

# 232 BECKER ROAD, PORT SAINT LUCIE, FL, 34953

https://comwire.com

This Becker Rd lot is now available for your new Florida home! Ideally located between I-95 and the Florida Turnpike, it offers easy access for a daily commute. Enjoy the convenience of being just a short drive away from a variety of restaurants and shopping options. Please note that owners will NOT accept ASSIGNABILITY, only

#### **Site Details**

**Acres:** 0.26 **Lot SqFt:** 11326.00

Lot Frontage: 85.00 Improvements: None

Utilities On Site: None Front Exp: North

**Lot Description:** 1/4 to 1/2 Acre **Roads:** Paved

**Ground Cover:** Brush