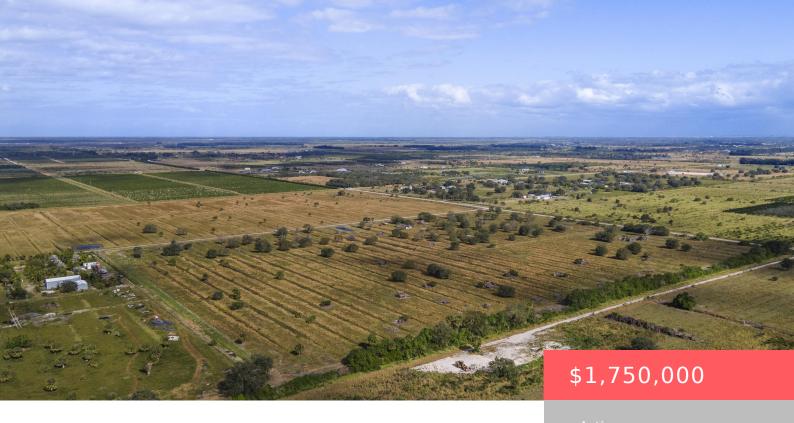

### 2321 SNEED ROAD, FORT PIERCE, FL, 34945

https://comwire.com

Do not miss out on this 51-acre tract on Sneed Road. This fully fenced, high & dry property offers the tranquility of a private retreat with the convenience of being just minutes from I-95, the FL Turnpike, beaches, and historic downtown. With well, zoned Ag-5, No HOA and no restrictions, the possibilities are endless.

## **Basics**

Comwire last checked: 7:55 am on April 15, 2025 Listing updated: April 02, 2025 at 3:45

pm

**Days on Comwire:** 17 **Status:** Active

Lot size: 51.37 sq ft HOA Dues \$: \$1,313 Est. Taxes: \$1,765.04 Price/Acre: \$34,066.57

#### **Site Details**

**Acres:** 51.37 **Lot SqFt:** 2237677.00

**Lot Frontage:** 1313.00 **Lot Dimensions:** 1313x1708x1322x1698

Improvements: Fenced Utilities On Site: None

Front Exp: North Lot Description: 50+ Acres