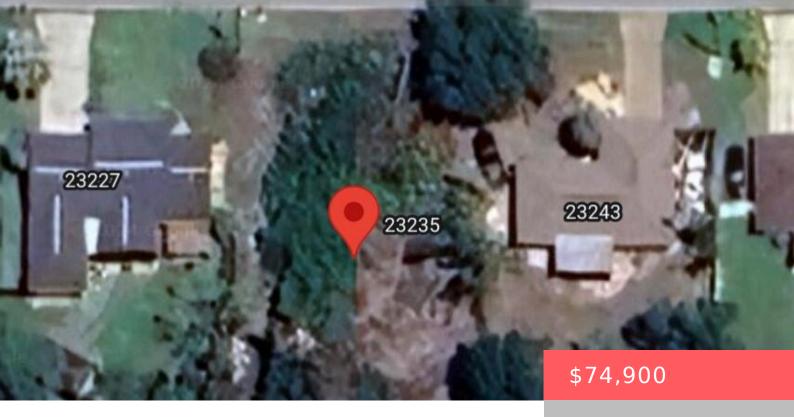

### 23235 DELAVAN AVE, PORT CHARLOTTE, FL 33954, USA

https://comwire.com

Nestled in the heart of Port Charlotte, Florida, this vacant land parcel at 23235 Delavan Ave offers an exceptional opportunity for those seeking to build their dream home in a serene and inviting setting. Situated in a peaceful residential neighborhood, this lot spans 10,000 sqft and presents a canvas for crafting a custom residence tailored

#### **Site Details**

Lot SqFt: 10000.00 Improvements: None

Utilities On Site: Cable, Electric Service Available, None, Public Front Exp: North

Water, Sewer

**Lot Description:** < 1/4 Acre **Roads:** City/County Maint.

**Ground Cover: Brush** 