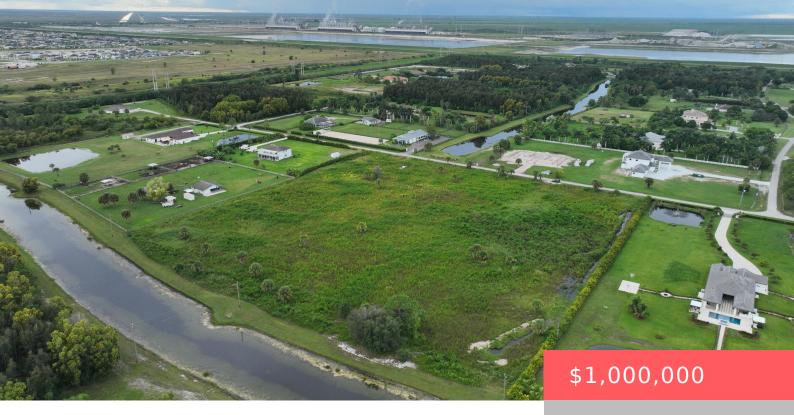

# 2324 DEER RUN TRAIL, LOXAHATCHEE, FL, 33470

https://comwire.com

Public Remarks: The land consists of two parcels, Lot 180 and Lot 181, located in Deer Run. Lot 180 spans 5.17 acres, while Lot 181 covers 5.09 acres. These adjacent lots are being offered together at a competitive price. The 2022 taxes for Lot 180 amount to \$4619.65, while the taxes for Lot 181 are

#### **Site Details**

Acres: 10.00 Improvements: Cleared

**Utilities On Site:** None **Waterfront Details:** Canal Width 1 - 80

Front Exp: West View: Canal

**Lot Description:** 5 to 10 Acres, Paved Road **Subdiv Info:** Horses Permitted