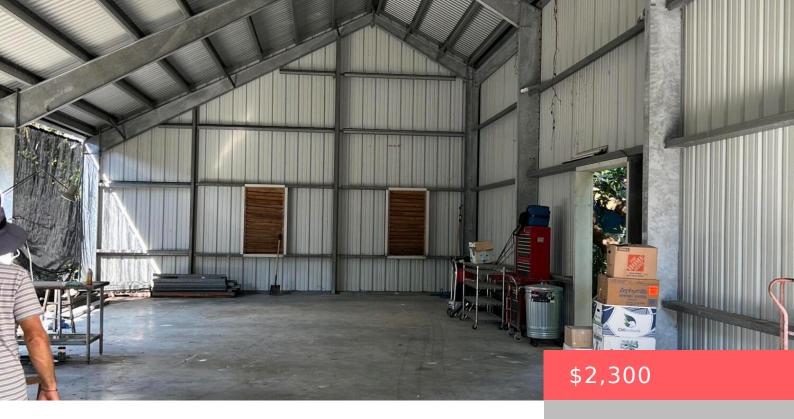

## 233 33RD ST, WEST PALM BEACH, FL 33407, USA

https://comwire.com

utilize the perfect secure space for your boat, vehicle, RV, or just general storage. In this spacious steel framed warehouse with, 1,950 sq ft of space. Electric paid by solar cells and water and utilities paid by landlord. This space is strategically located on East Pointsettia Ave. just a block from the marina and the + Read More

## **Building Details**

Type: Industrial Building Type: Commercial, Free Standing, Storage/

Warehouse

Stories: 1.0 Heating: No Heat

Floor covering: Concrete Roof: Aluminum

**Real Estate Taxes:** \$3,060.02 **Tax Year:** 2023