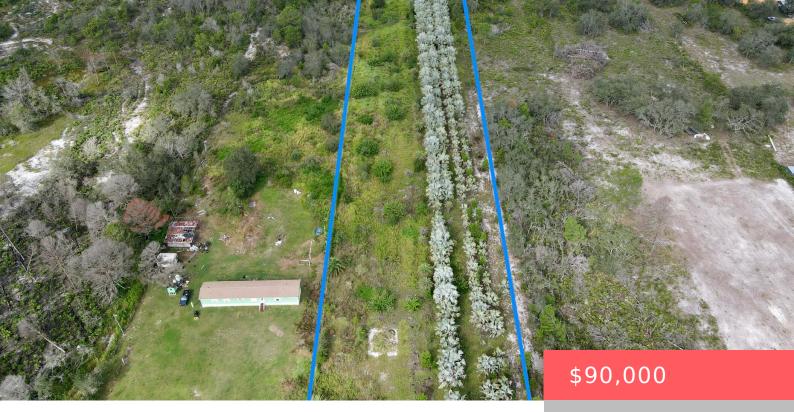

# 234 EAGLE PATH, FROSTPROOF, FL, 33843

https://comwire.com

Vacant land ready for your built home or modular home allowed as well. Lots of trees on the property as it was previously used as a nursery. There is an existing water well however condition unknown. Call for more information.

### Site Details

Lot SqFt: 167231.00 Utilities On Site: Electric,Well Water Lot Description: 3 to < 5 Acres Ground Cover: Grassed,Weeds Improvements: Cleared,Nursery,Well Front Exp: West Roads: Dirt