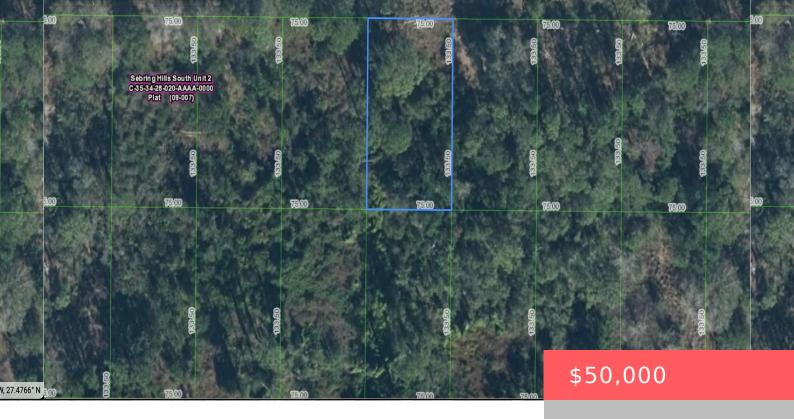

# 234 MEADOWLARK AVENUE, SEBRING, FL, 33870

https://comwire.com

Discover the possibilities with this stunning .23-acre vacant lot, ideally zoned for residential development. Nestled in a peaceful and expanding neighborhood, this spacious parcel is perfect for building your dream home. Featuring a flat terrain and well-defined boundaries, ita(tm)s primed and ready for your vision. Dona(tm)t miss this chance to create your ideal residence in + Read More

#### **Site Details**

Improvements: None Utilities On Site: None

Front Exp: North Lot Description: < 1/4 Acre

Roads: Dirt, Public Ground Cover: Other