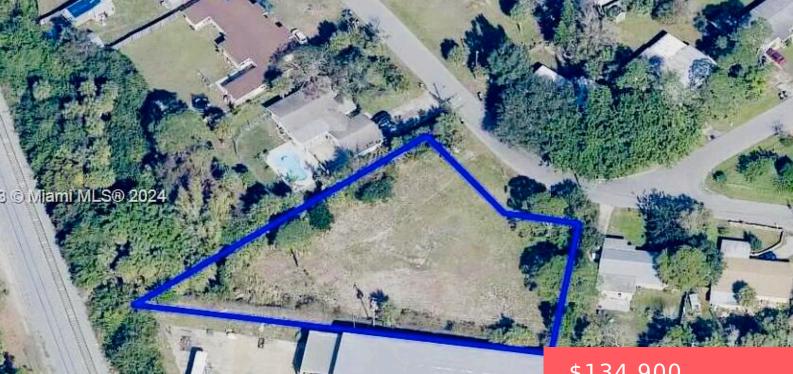

#### 2350 SHENANDOAH ROAD, PALM BAY, FL, 32905

https://comwire.com

UNIQUE OPPORTUNITY for this .78-acre property. This property has been cleared and maintained with access to both city water, city sewer, and a well. Situated off US1 and the INDIAN RIVER, close to the beach & historic downtown MELBOURNE. Possibilities such as constructing a workshop or an oversized garage, perfect for storing boats, RVs,

### Site Details

| Acres: 0.78                     | Lot SqFt: 33977.00                        |
|---------------------------------|-------------------------------------------|
| Improvements: Cleared           | Utilities On Site: Electric, Public Water |
| Front Exp: Northwest            | <b>Lot Description:</b> 1/2 to < 1 Acre   |
| Roads: City/County Maint.,Paved | Ground Cover: Grassed, Other              |