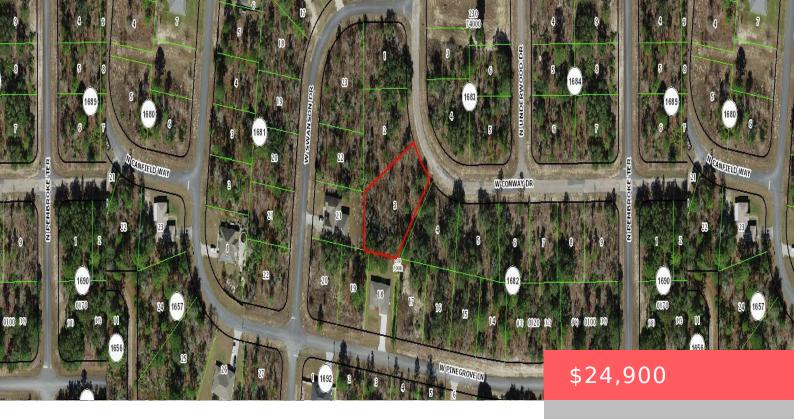

# 2352 W CONWAY DR, CITRUS SPRINGS, FL 34434, USA

https://comwire.com

Build a brand new home on this oversized .48 homesite in growing Citrus Springs.

#### **Site Details**

**Acres:** 0.48 **Lot SqFt:** 19000.00

Utilities On Site: None Front Exp: Northeast

View: Garden Lot Description: 1/4 to 1/2 Acre

Subdiv Info: None Roads: City/County Maint., County Road