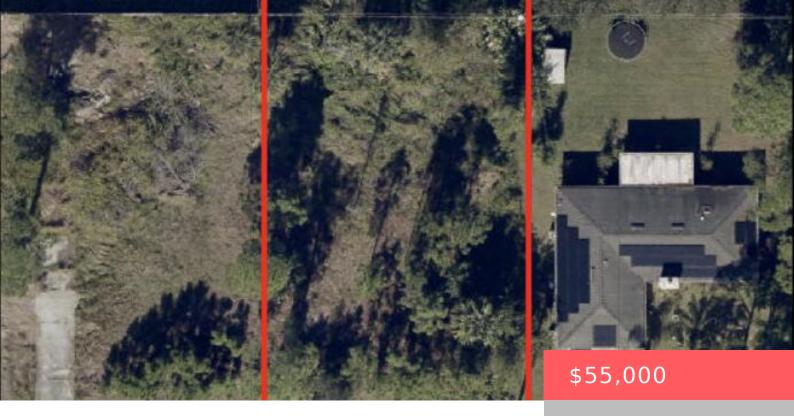

### 2385 COGAN DRIVE, PALM BAY, FL, 32909

https://comwire.com

This is a fantastic opportunity to own vacant land that is ideally situated near the highway for easy access and within close proximity to popular restaurants, retail stores, and other amenities. Perfect for anyone looking to build their dream home or simply invest in an advancing area, as the City of Palm Bay continues to

### **Site Details**

Acres: 0.23 Improvements: Cleared

Utilities On Site: None Front Exp: South

**Lot Description:** < 1/4 Acre **Roads:** City/County Maint.

**Ground Cover:** Brush