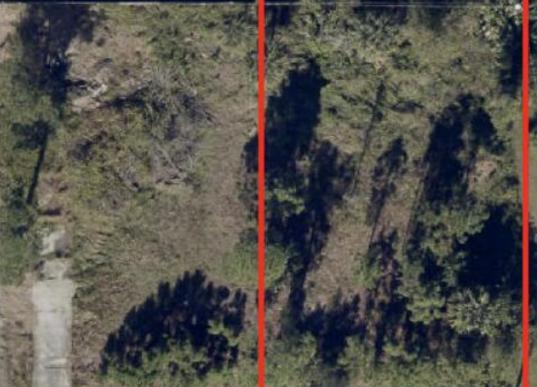

### \$50,000

2385 COGAN DRIVE, PALM BAY, FL, 32909 https://comwire.com

This is a fantastic opportunity to own vacant land that is ideally situated near the highway for easy access and within close proximity to popular restaurants, retail stores, and other amenities. Perfect for anyone looking to build their dream home or simply invest in an advancing area, as the City of Palm Bay continues to

#### Site Details

Acres: 0.23 Utilities On Site: None Lot Description: < 1/4 Acre Ground Cover: Brush Improvements: Cleared Front Exp: South Roads: City/County Maint.