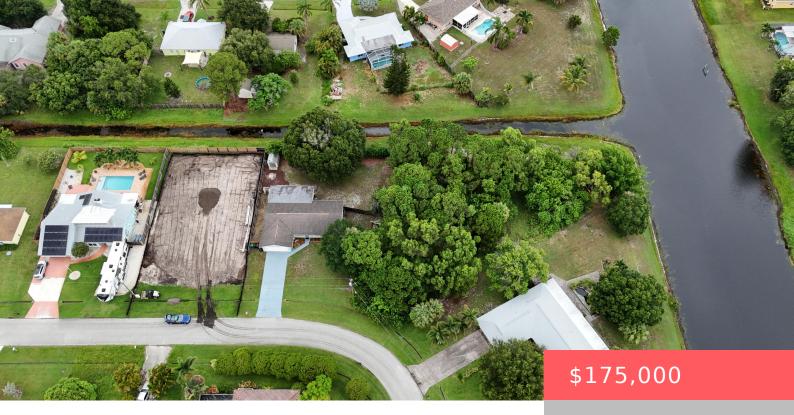

## 2399 SE MARIOLA AVE, PORT ST. LUCIE, FL 34952, USA

https://comwire.com

\*\*Build Your Dream Home!\*\*This oversized 0.37-acre corner waterfront lot, situated on an interior canal, offers the perfect setting for your dream home in a charming community east of US-1. This lot can be sold separately or combined with the adjoining lot and home at 2391 SE Mariola Avenue to the West (MLS # RX-11003816), creating + Read More

## Site Details

| <b>Acres:</b> 0.37                 | Lot SqFt: 16117.00                                                              |
|------------------------------------|---------------------------------------------------------------------------------|
| Improvements: None                 | Utilities On Site: None                                                         |
| Waterfront Details: Interior Canal | Front Exp: South                                                                |
| View: Canal                        | Lot Description: 1/4 to 1/2 Acre,Corner Lot,East of US-1,Paved Road,Public Road |
| Subdiv Info: None                  | Roads: Paved, Public                                                            |
| Ground Cover: Brush,Weeds          |                                                                                 |