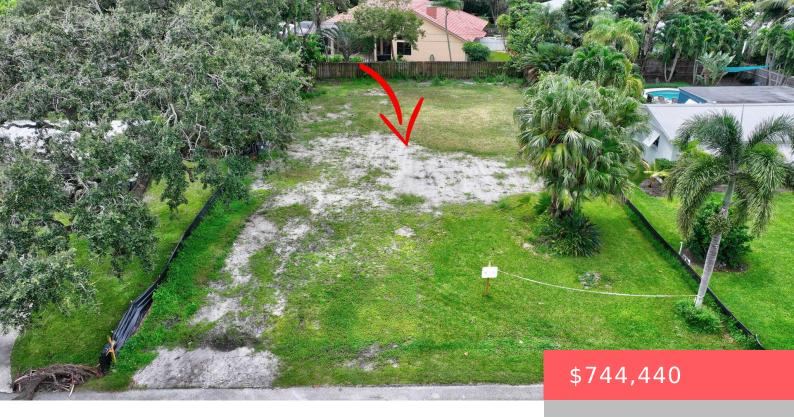

# 2404 HOLLY LN, WEST PALM BEACH, FL 33410, USA

https://comwire.com

Discover the perfect canvas for your dream home in a thriving community with no HOA fees. This cleared lot offers an unbeatable location close to the serene Juno Beach, ample shopping options, and a variety of restaurants. Nestled in a neighborhood ideal for daily walks, this property represents a unique opportunity to build your bespoke

#### **Site Details**

**Lot SqFt:** 11234.00 **Lot Dimensions:** 82.0 ft x 137.0 ft

Improvements: Cleared Utilities On Site: Cable, Electric, Public Water

Front Exp: North Lot Description: 1/4 to 1/2 Acre

**Roads:** City/County Maint.,Paved,Public **Ground Cover:** Grassed,Other