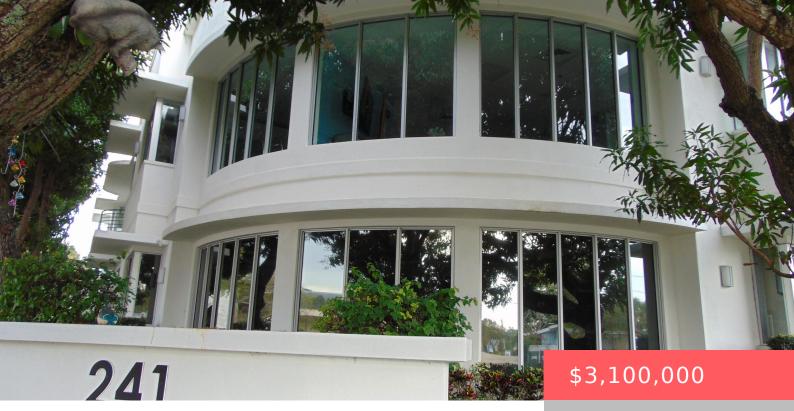

#### 241 NE 4TH ST STE B, DELRAY BEACH, FL 33444, USA

https://comwire.com

Introducing Classic Charm at Delray Beach Oasis – 241 NE 4th St.. This free-standing Class A office boasts a 6,436 SF building on a generous 19,750 SF corner lot, promising a solid cash flow opportunity. Built-in 2016 and zoned RO, this two-story gem offers ample parking at 3.1/1000 ratio. Ideally located across from Bedner's Market

### Basics

Year built: 2016 Listing Office Id: 607799 Building size (SF): 6436.00 sq ft For Sale: Yes Listing Office Name: Coastal Commercial Group, LLC Status: Active Date added: Added 2 months ago Lot size: 0.45 sq ft For Lease: No

# **Building Details**

| Type: Office                                            | <b>Building Type:</b> Commercial, Free Standing,<br>Income, Office Space, Office/Professional |
|---------------------------------------------------------|-----------------------------------------------------------------------------------------------|
| Stories: 2.0                                            | Heating: Other                                                                                |
| Floor covering: Other                                   | Roof: Other                                                                                   |
| Real Estate Taxes: \$45,534                             | <b>Tax Year:</b> 2023                                                                         |
| Cooling: Electric,None                                  | Docs Available: None                                                                          |
| Info Available: Existing Survey,Full<br>Financials,None |                                                                                               |