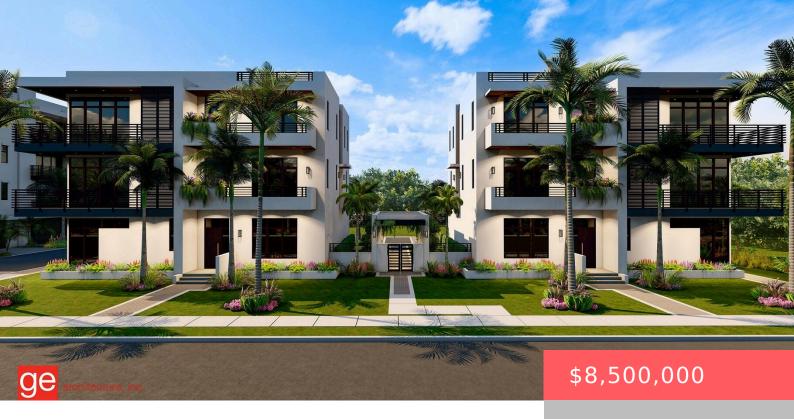

## 2410 FEDERAL HIGHWAY, DELRAY BEACH, FL, 33483

https://comwire.com

Join an exciting development project in the heart of Delray Beach! This 1.71-acre mixed-use site offers incredible potential, with approved plans for 18 luxurious, 3-level townhomes. Strategically located along Federal Highway with additional frontage on Old Dixie Highway. Each townhome features approximately 3,000 sq. ft., 3 bedrooms with en-suite bathrooms, covered balconies, and 2-car garages.

+ Read More

- Active
- 8656.00 sq ft