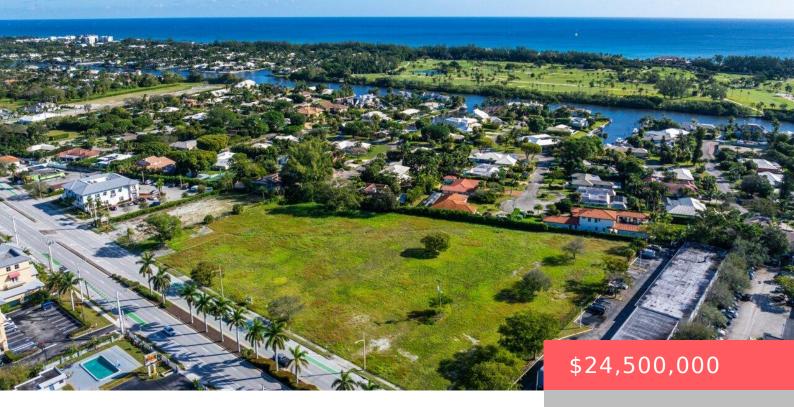

# 2419 FEDERAL HIGHWAY, DELRAY BEACH, FL, 33483

https://comwire.com

Welcome to an exceptional real estate opportunity at 2419 N Federal Hwy, Delray Beach, FL 33483. This expansive vacant land is primed for development, with plans underway for a community of 47 townhomes. Perfectly positioned along the vibrant N Federal Highway, this location offers unparalleled access to Delray Beach's finest amenities, including shopping, dining, and + Read More

#### **Site Details**

**Acres:** 4.39 **Lot SqFt:** 191500.00

Improvements: None Utilities On Site: Electric, Public Water, Sewer

Front Exp: West Lot Description: 3 to < 5 Acres

Roads: City/County Maint. Ground Cover: Grassed