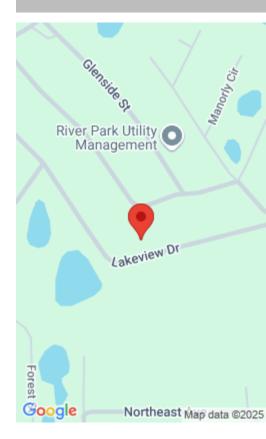

# 242 LAKEWAY DRIVE, GEORGETOWN, FL, 32139

https://comwire.com

Discover the amazing chance to build your dream home in the growing city of Georgetown on this beautiful 0.23-acre lot. The region boasts a wide array of leisure activities such as boating, fishing, hiking, and camping. It's just a short distance from Lake George. Located within minutes of schools, restaurants, diners, and parks. Investing in