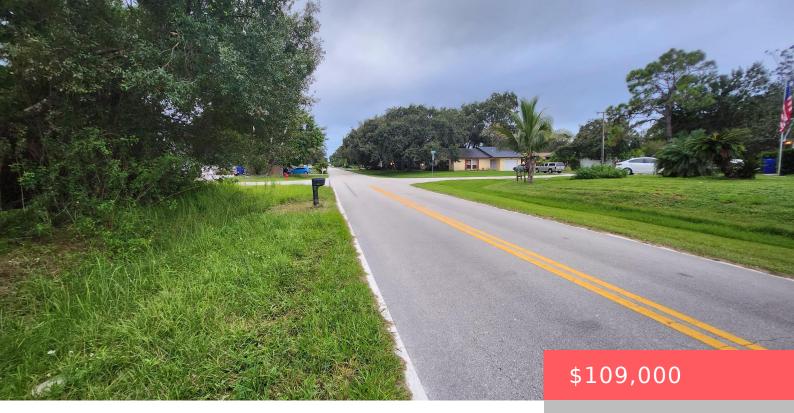

#### 2420 85TH COURT, VERO BEACH, FL, 32966

https://comwire.com

Ready to build your dream home? This 0.25-acre mostly cleared lot on a paved road in the peaceful Paradise Park community offers a blank canvas. this property blends convenience with a laid-back Treasure Coast vibe-20 minutes from Vero's pristine beaches. Surrounded by mature trees along the perimeter, it's got natural privacy and charm without the

#### **Site Details**

**Lot SqFt:** 10019.00 **Lot Dimensions:** 100.0 ft x 100.0 ft

Improvements: Cleared Utilities On Site: Cable, Electric, Phone Line, Public Water

Front Exp: West Lot Description: < 1/4 Acre

**Roads:** Paved **Ground Cover:** Weeds