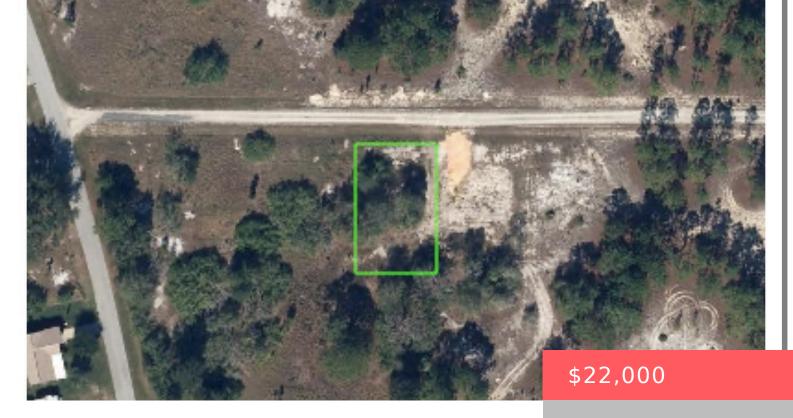

# 243 SUMMERTIME AVENUE, LAKE PLACID, FL, 33852

https://comwire.com

• Active

#### **Site Details**

**Lot SqFt:** 9874.00 **Lot Dimensions:** 79.0 ft x 125.0 ft

Improvements: None Utilities On Site: None

Front Exp: North Lot Description: < 1/4 Acre

**Roads:** Paved **Ground Cover:** Brush, Weeds